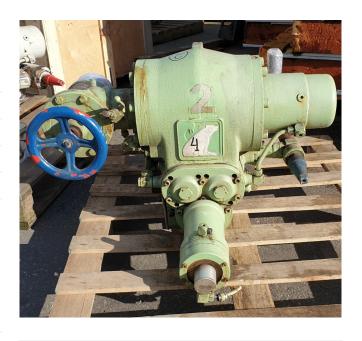

#### **Used Sabroe SAB 128 HF**

Used Sabroe SAB 128 HF screw compressor. Size 930x830x600mm (LxWxH), Weight 1150kg, 454/547m3/h, 2950/3550RPM \*Why choose for HOSBV? Were not only the largest used refrigeration specialist in Europe, but also, we deliver all equipment including an extensive test, warranty and industrial cleaning. \*Optional we can also perform a new paint job and arrange the logistics