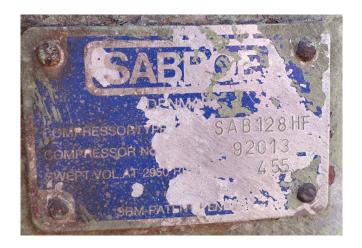

### **Specifications**

| Hersteller                     | Sabroe                                               |
|--------------------------------|------------------------------------------------------|
| Тур                            | SAB 128 HF                                           |
| Kältemittel                    | NH 3 / Freon                                         |
| kW at 0°C/+40°C                | 385.2                                                |
| m3 / h                         | 454/547                                              |
| Bemerkungen                    | Our capacity table is                                |
|                                | based on Manufacturer                                |
|                                | spec. We would like to                               |
|                                |                                                      |
|                                | know which refrigerant is                            |
|                                | know which refrigerant is in your system             |
| Bemerkungen                    | _                                                    |
| Bemerkungen    Bemerkungen     | in your system                                       |
|                                | in your system 2950/3550RPM                          |
| Bemerkungen                    | in your system 2950/3550RPM serial number 92013      |
| Bemerkungen     Gewicht in kg. | in your system 2950/3550RPM serial number 92013 1150 |

#### **Used Sabroe SAB 128 HF**

Used Sabroe SAB 128 HF screw compressor. Size 930x830x600mm (LxWxH), Weight 1150kg, 454/547m3/h, 2950/3550RPM \*Why choose for HOSBV? Were not only the largest used refrigeration specialist in Europe, but also, we deliver all equipment including an extensive test, warranty and industrial cleaning. \*Optional we can also perform a new paint job and arrange the logistics