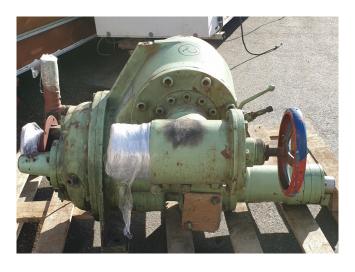

#### **Used Sabroe SAB 128 HF**

Used Sabroe SAB 128 HF screw compressor. Size 930x830x600mm (LxWxH), Weight 1150kg, 454/547m3/h, 2950/3550RPM \*Why choose for HOSBV? Were not only the largest used refrigeration specialist in Europe, but also, we deliver all equipment including an extensive test, warranty and industrial cleaning. \*Optional we can also perform a new paint job and arrange the logistics