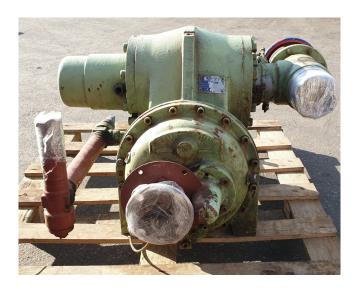

#### **Used Sabroe SAB 128 HF**

Used Sabroe SAB 128 HF screw compressor. Size 930x830x600mm (LxWxH), Weight 1150kg, 454/547m3/h, 2950/3550RPM \*Why choose for HOSBV? Were not only the largest used refrigeration specialist in Europe, but also, we deliver all equipment including an extensive test, warranty and industrial cleaning. \*Optional we can also perform a new paint job and arrange the logistics