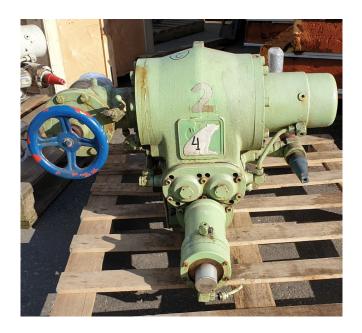

#### **Used Sabroe SAB 128 HF**

Used Sabroe SAB 128 HF screw compressor. Size 930x830x600mm (LxWxH), Weight 1150kg, 454/547m3/h, 2950/3550RPM \*Why choose for HOSBV? Were not only the largest used refrigeration specialist in Europe, but also, we deliver all equipment including an extensive test, warranty and industrial cleaning. \*Optional we can also perform a new paint job and arrange the logistics