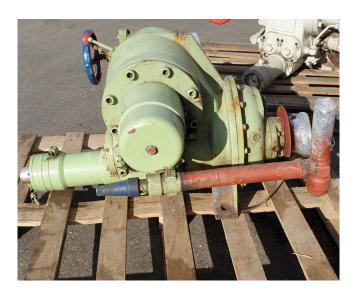

#### **Used Sabroe SAB 128 HF**

Used Sabroe SAB 128 HF screw compressor. Size 930x830x600mm (LxWxH), Weight 1150kg, 454/547m3/h, 2950/3550RPM \*Why choose for HOSBV? Were not only the largest used refrigeration specialist in Europe, but also, we deliver all equipment including an extensive test, warranty and industrial cleaning. \*Optional we can also perform a new paint job and arrange the logistics